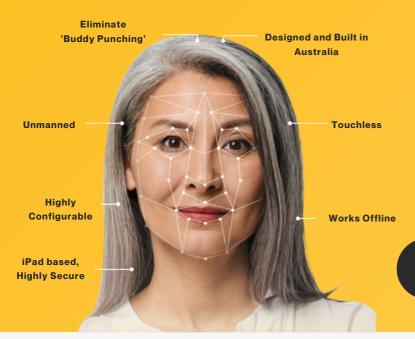

# CLOCK IN WITH NOAHFACE

Touchless, Lightning Fast & Highly Configurable

"THE MOST DYNAMIC CLOCKING PLATFORM ON EARTH"

The NoahFace technology is a dynamic and highly configurable **Apple iPad** based time clock that integrates with **UKG Ready.** 

## NOAHFACE OUT OF THE BOX

1. Completely plug and play - with UKG Ready.

2. Lightning-Fast Touchless & Touch Facial & non facial Recognition

- 3. Highly Configurable
- 4. Consent & Attestation Questions
- 5. Group / Crew Punching
- 6. Multiple Registration Options (13)
- 7. Mandatory Breaks Feature
- 8. Information & Calendar Notifications / reminders
- 9. Data Storage & Destruction Timetable
- 10. Integrated Mobile app (Apple & Android)
- 11. Dynamic Cost Center Selection
- 12. Task & Job tracking via job#, QR & Barcodes
- 13. Individual User Language Choices (6)
- 14. External hardware Integrations:
  - a. Access Control,
  - b. Thermal screening,
  - c. Alcohol screening systems
  - d. Visitor management